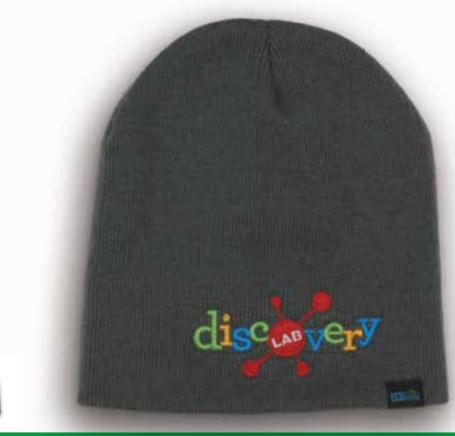

## Recycled Beanie

> 50% Recycled > 50% Acrylic

QR CODE

50% RECYCLED POLYESTER 50% ACRYLIC ONE SIZE FITS MOST HAND WASH ONLY MADE IN CHINA

ECO LABEL

RAZOR TAB

## Our Recycled Beanies are made from 50% recycled polyester & 50% acrylic

Sustainable recycled polyester yarn is teamed up with acrylic yarn, producing high quality stylish beanies.