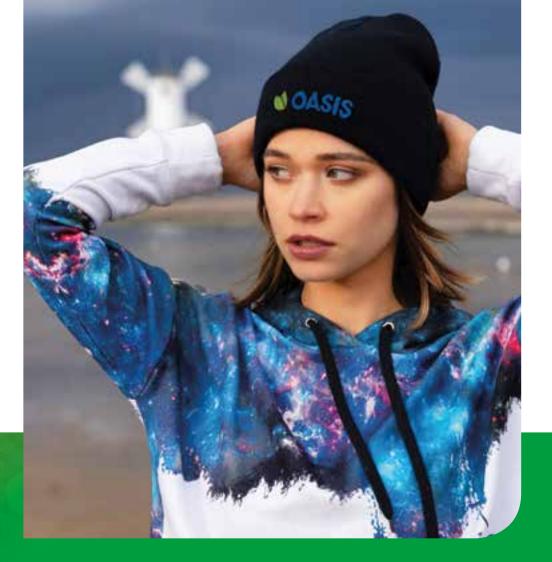

## Recycled Beanie

> 50% Recycled > 50% Acrylic

QR CODE

50% RECYCLED POLYESTER 50% ACRYLIC ONE SIZE FITS MOST HAND WASH ONLY MADE IN CHINA

ECO LABEL

RAZOR TAB

## Our Recycled Beanies are made from 50% recycled polyester & 50% acrylic

Sustainable recycled polyester yarn is teamed up with acrylic yarn, producing high quality stylish beanies.