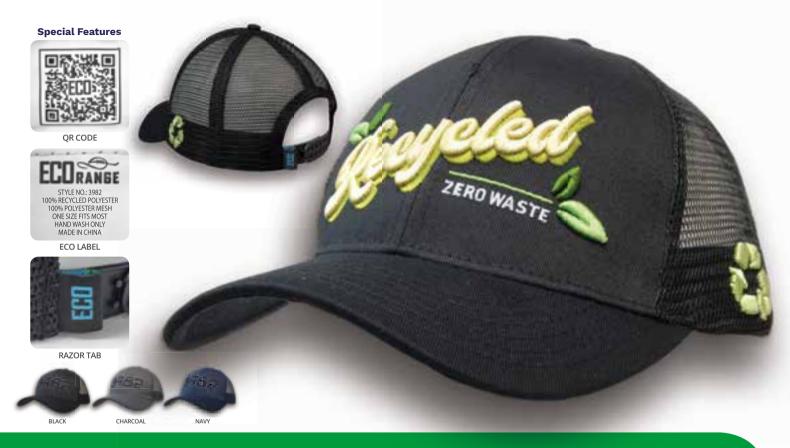

## Recycled Twill with Mesh Back

> 6 panel cap > Pre-curved peak > Double plastic snap back

#### Made from Recycled Twill

Not only are you looking good with a highquality premium cap, you are contributing to a better future as the cap is made with recycled plastic bottles!

& grinding

Recovered plastic

Blends with all common yarn types

Recycled polyester fabrics