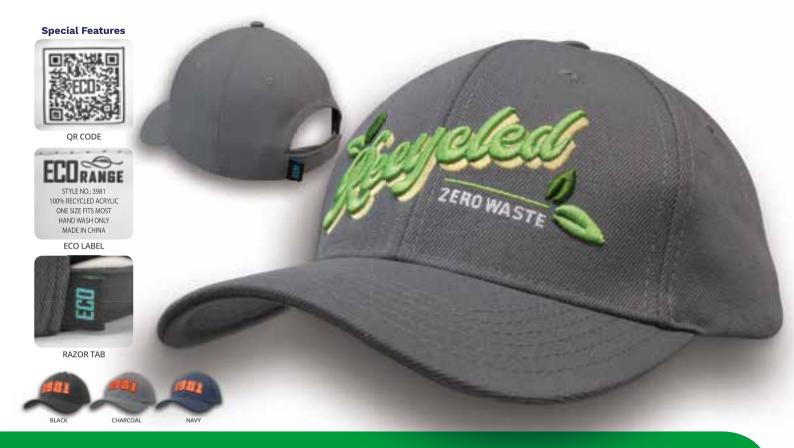

## Recycled Twill with Mesh Back

> 6 panel cap > Pre-curved peak > Double plastic snap back

#### Made from Recycled Twill

Not only are you looking good with a highquality premium cap, you are contributing to a better future as the cap is made with recycled plastic bottles!

& grinding

Recovered plastic

Blends with all common yarn types

Recycled polyester fabrics