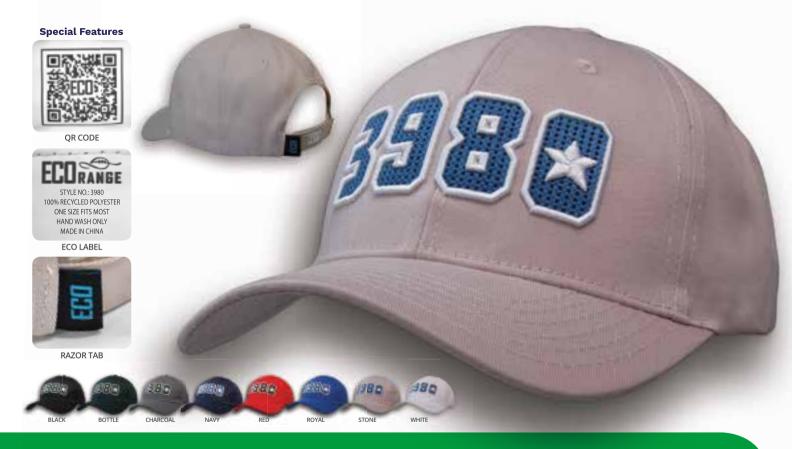

# 3986 Organic Cotton

> Structured 6 panel cap > Pre-curved peak > Fabric covered short touch strap

#### **Made from Organic Cotton**

Cotton is the most popular fabric used throughout the industry. Historically the process of processing cotton and turning it into fabric has involved using chemicals and different types of pesticides. With the focus shifting to a more sustainable future, new ways of processing cotton fabric have been developed – Organic Cotton. The new process eliminates dangerous chemicals and pesticides, and the certified process ensures better and healthier conditions for those processing the crops.