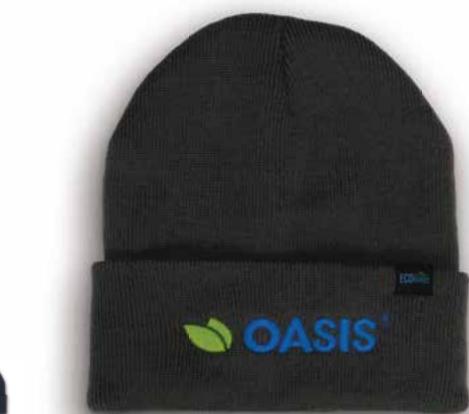

## Recycled Beanie

> 50% Recycled > 50% Acrylic

QR CODE

50% RECYCLED POLYESTER 50% ACRYLIC ONE SIZE FITS MOST HAND WASH ONLY MADE IN CHINA

ECO LABEL

RAZOR TAB

## Our Recycled Beanies are made from 50% recycled polyester & 50% acrylic

Sustainable recycled polyester yarn is teamed up with acrylic yarn, producing high quality stylish beanies.