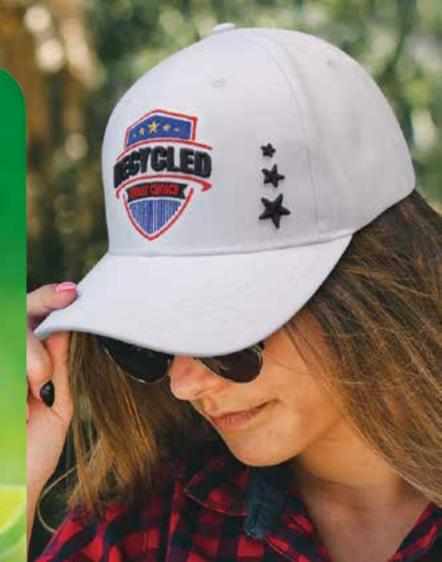

## Premium American Recycled Twill

> Structured 6 panel cap
> Pre-curved peak
> Fabric covered short

touch strap

#### **Made from Premium** American Recycled Twill

Not only are you looking good with a highquality premium cap, you are contributing to a better future as the cap is made with recycled plastic bottles!