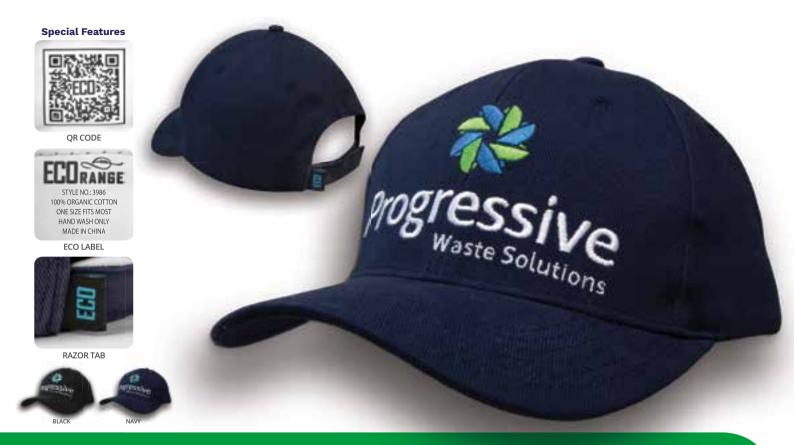

# 3986 Organic Cotton

> Structured 6 panel cap > Pre-curved peak > Fabric covered short touch strap

## Organic Cotton with Mesh Back

> Structured 6 panel cap
> Pre-curved peak
> Double plastic snap back

headwearcanada.ca

QR CODE

100% ORGANIC COTTON 100% POLYESTER MESH ONE SIZE FITS MOST HAND WASH ONLY MADE IN CHINA

ECO LABEL

RAZOR TAB