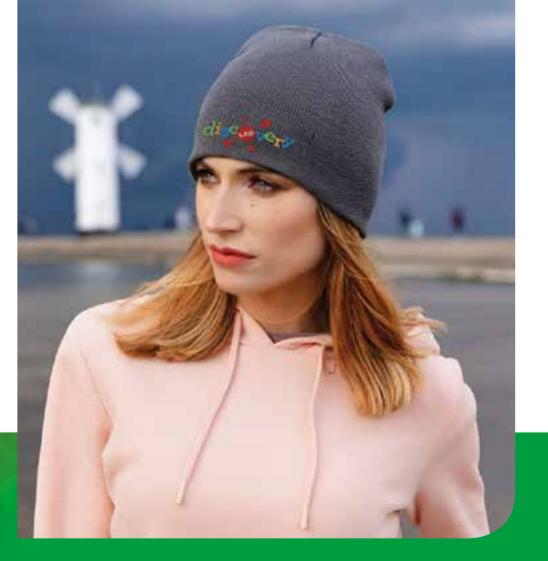

## Recycled Beanie

> 50% Recycled > 50% Acrylic

QR CODE

50% RECYCLED POLYESTER 50% ACRYLIC ONE SIZE FITS MOST HAND WASH ONLY MADE IN CHINA

ECO LABEL

RAZOR TAB

## Our Recycled Beanies are made from 50% recycled polyester & 50% acrylic

Sustainable recycled polyester yarn is teamed up with acrylic yarn, producing high quality stylish beanies.

## Recycled Roll Down Beanie

> 50% Recycled > 50% Acrylic

headwearcanada.ca

OR CODE

50% RECYCLED POLYESTER 50% ACRYLIC ONE SIZE FITS MOST HAND WASH ONLY MADE IN CHINA

ECO LABEL

RAZOR TAB

### **Our Recycled Beanies are made from** 50% recycled polyester & 50% acrylic

Sustainable recycled polyester yarn is teamed up with acrylic yarn, producing high quality stylish beanies.

PROMOBULLIT 3407